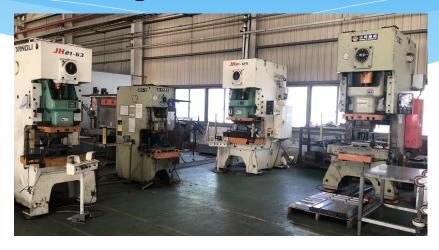

# Our Equipment

# **Equipment List**

#### Amada laser machine

Punching machine

Bending machine

Welding machine

TC-61 polishing machine

Enameling&powder coating machine

Drilling machine

Hydraulic press machine

Shelf conveyor line

Assembly line (U type)

| Punching machine |             |                                       |
|------------------|-------------|---------------------------------------|
| 160T *3          | 125T *10    | 110T * 5                              |
| 60T * 15         | 25~45T * 20 | Deep draw manchine<br>400T* 1 200T *1 |