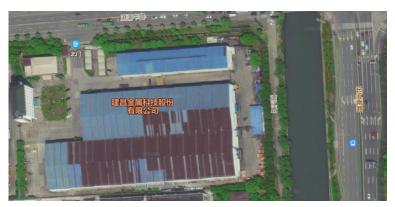

#### NumberOne METAL PRODUCTS CO., LTD

Established in : 2017

Capital : \$33.6M

No. of Employees : 50

Plant area : 5,000 sqm

Warehouse : 1,800 sqm

### **GROUP LOCATIONS**