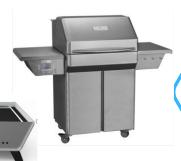

### PRODUCTS--BBQ GRILLS

#### **BBQ Grills**

Stainless steel gas grill with IR rear burner, side burner and rotisserie kit