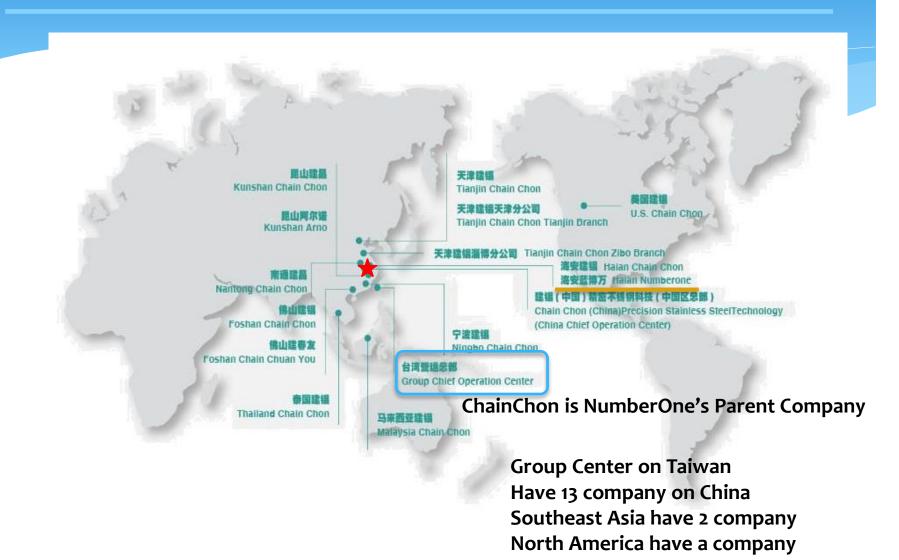

# NUMBERONE Metal Products CO., Ltd



# **ABOUT US**

NUMBERONE Metal Products Co.,Ltd is a professional foreign invested manufacturer, focusing on R&D, manufacturing BBQ Grills, heating stoves, kitchen cabinets and other metal products .We persistently hold the business concepts of "Integrity & Pragmatic;People-First;Scientific Management; Continuous Innovation", and devote all of our time to offer the most advanced, top-quality products and service for customers all over the world.



#### NumberOne METAL PRODUCTS CO., LTD

Established in : 2017

Capital : \$33.6M

No. of Employees : 50

Plant area : 5,000 sqm

Warehouse : 1,800 sqm





### **GROUP LOCATIONS**



### **ONE-STEP SERVICE**









Steel Coil

**Drawing Line** 

Slitting Line

Cut-To-Length









Welding&p olishing

Bending

Punching

Laser



Assembling



Testing



Barcode Link & Tracking



Packing&Delivering

# QUALITY CONTROL







## STRATEGY PARTNER

### **Cutting Line**













# Our Equipment

### Oil Polishing Line





# PROCESSING LINE

### Punching&Bending&Welding&Polishing











## PROCESSING LINE



Assembling & Ware house









# **Equipment List**



#### **Machine**

#### Amada laser machine

Punching machine

Bending machine

Welding machine

TC-61 polishing machine

Enameling&powder coating machine

Drilling machine

Hydraulic press machine

Shelf conveyor line

Assembly line (U type)



| Punching machine |             |