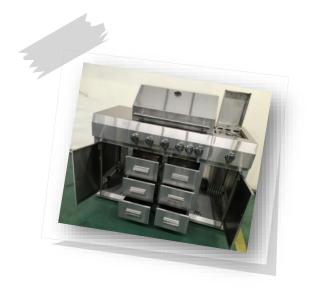

### PRODUCTS--BBQ GRILLS

#### **BBQ Grills**

Stainless steel gas grill with IR rear burner, side burner and rotisserie kit