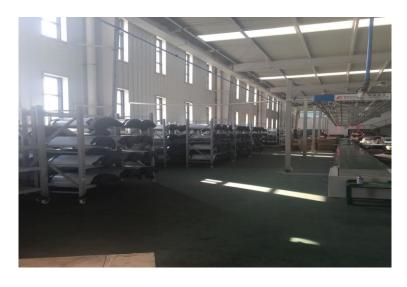

Continuous Innovation", and devote all of our time to offer the most advanced, top-quality products and service for customers all over the world.



#### NumberOne METAL PRODUCTS CO., LTD

Established in : 2017

Capital : \$33.6M

No. of Employees : 50

Plant area : 5,000 sqm

Warehouse : 1,800 sqm





### **GROUP LOCATIONS**



### **ONE-STEP SERVICE**









Steel Coil

**Drawing Line** 

Slitting Line

Cut-To-Length









Welding&p olishing

Bending

Punching

Laser



Assembling



Testing



Barcode Link & Tracking



Packing&Delivering

# QUALITY CONTROL







## STRATEGY PARTNER

### **Cutting Line**













# Our Equipment

### Oil Polishing Line





# PROCESSING LINE

### Punching&Bending&Welding&Polishing











## PROCESSING LINE



Assembling & Ware house









# **Equipment List**



#### **Machine**

#### Amada laser machine

Punching machine

Bending machine

Welding machine

TC-61 polishing machine

Enameling&powder coating machine

Drilling machine

Hydraulic press machine

Shelf conveyor line

Assembly line (U type)



| Punching machine |             |                                       |
|------------------|-------------|---------------------------------------|
| 160T *3          | 125T *10    | 110T * 5                              |
| 60T * 15         | 25~45T * 20 | Deep draw manchine<br>400T* 1 200T *1 |

### LAB



Salt spray test Machine

Temperature record

Carton bursting test machine

Flue gas analyzer

Air leak detector

Vibration testing machine

Paperless record

**Air Flow Tester** 









# **Products Applications**