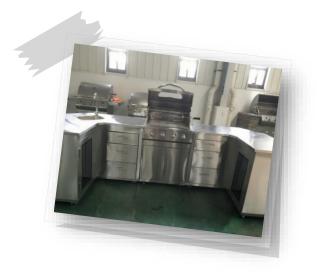

### PRODUCTS--BBQ GRILLS

#### Island

Water sink + detachable cabinets + BBQ grill