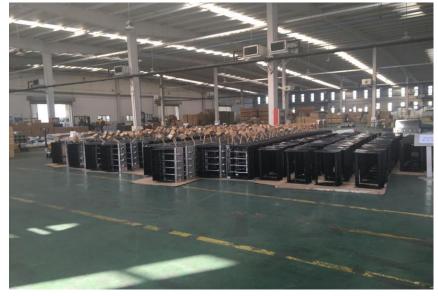

ntinuous Innovation", and devote all of our time to offer the most advanced, top-quality products and service for customers all over the world.



#### NumberOne METAL PRODUCTS CO., LTD

Established in : 2017

Capital : \$33.6M

No. of Employees : 50

Plant area : 5,000 sqm

Warehouse : 1,800 sqm





### **GROUP LOCATIONS**



### **ONE-STEP SERVICE**









Steel Coil

**Drawing Line** 

Slitting Line

Cut-To-Length









Welding&p olishing

Bending

Punching

Laser



Assembling



Testing



Barcode Link & Tracking



Packing&Delivering

# QUALITY CONTROL







## STRATEGY PARTNER

### **Cutting Line**













# Our Equipment

### Oil Polishing Line





# PROCESSING LINE

### Punching&Bending&Welding&Polishing











## PROCESSING LINE



Assembling & Ware house









# **Equipment List**



#### **Machine**

#### Amada laser machine

Punching machine

Bending machine

Welding machine

TC-61 polishing machine

Enameling&powder coating machine

Drilling machine

Hydraulic press machine

Shelf conveyor line

Assembly line (U type)



| Punching machine |             |                                       |
|------------------|-------------|---------------------------------------|
| 160T *3          | 125T *10    | 110T * 5                              |
| 60T * 15         | 25~45T * 20 | Deep draw manchine<br>400T* 1 200T *1 |

### LAB



Salt spray test Machine

Temperature record

Carton bursting test machine

Flue gas analyzer

Air leak detector

Vibration testing machine

Paperless record

**Air Flow Tester** 









# **Products Applications**