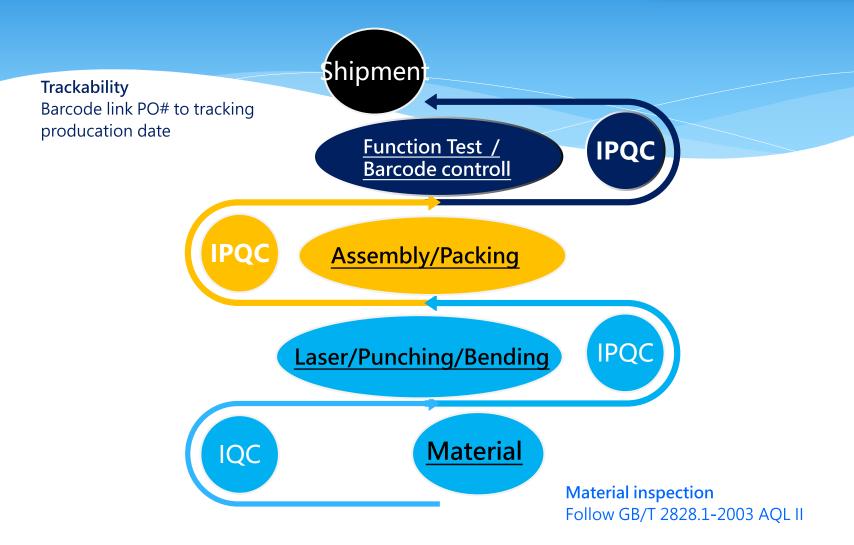

ed manufacturer, focusing on R&D, manufacturing BBQ Grills, heating stoves, kitchen cabinets and other metal products .We persistently hold the business concepts of "Integrity & Pragmatic;People-First;Scientific Management; Continuous Innovation", and devote all of our time to offer the most advanced, top-quality products and service for customers all over the world.



#### NumberOne METAL PRODUCTS CO., LTD

Established in : 2017

Capital : \$33.6M

No. of Employees : 50

Plant area : 5,000 sqm

Warehouse : 1,800 sqm





### **GROUP LOCATIONS**



### **ONE-STEP SERVICE**









Steel Coil

**Drawing Line** 

Slitting Line

Cut-To-Length









Welding&p olishing

Bending

Punching

Laser



Assembling



Testing



Barcode Link & Tracking



Packing&Delivering

# QUALITY CONTROL







## STRATEGY PARTNER

### **Cutting Line**













# Our Equipment

### Oil Polishing Line





# PROCESSING LINE

### Punching&Bending&Welding&Polishing











## PROCESSING LINE



Assembling & Ware house









# **Equipment List**



#### **Machine**

#### Amada laser machine

Punching machine

Bending machine

Welding machine

TC-61 polishing machine

Enameling&powder coating machine

Drilling machine

Hydraulic press machine

Shelf conveyor line

Assembly line (U type)



| Punching machine |             |                                       |
|------------------|-------------|---------------------------------------|
| 160T *3          | 125T *10    | 110T * 5                              |
| 60T * 15         | 25~45T * 20 | Deep draw manchine<br>400T* 1 200T *1 |

##